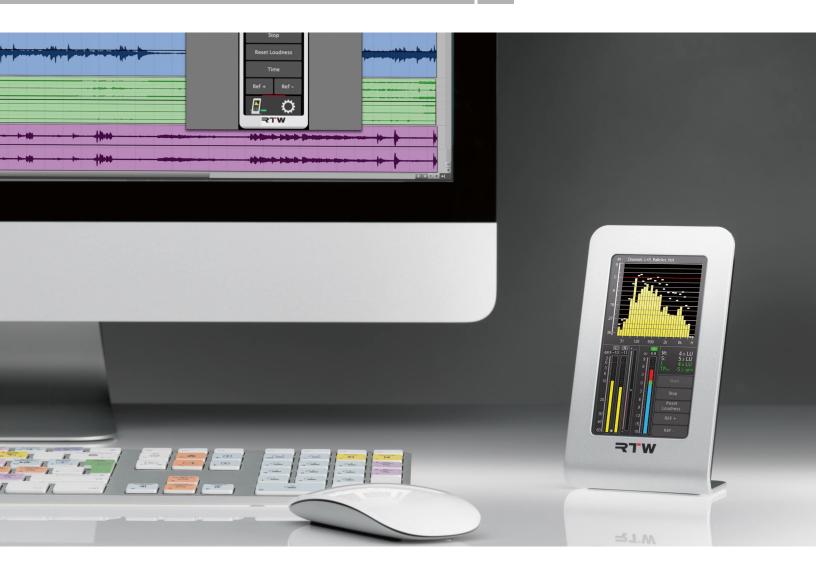

## Product Information TM3-Primus

RTW's **TM3-Primus** is a highly compact and innovative product, giving music, voice, and multimedia producers everything they need for loudness and audio metering, including frequently used standard instruments and parameters in a high quality unit. Beside the use as a standalone desktop or panel-mount unit including analog, digital, and USB audio interfaces, TM3-Primus also provi-

des an innovative USB hybrid mode. Metering will be performed right on the DAW via RTW USB Connect PlugIn without the need for additional wiring or extensive signal routing. TM3-Primus will process and visualize the information simultaneously to monitoring the audio signal via DAW's audio interface.

## Product Information TM3-Primus

Being the youngest model from the award-winning TouchMonitor series, the TM3-Primus provides an entry-level model with a full set of easy-to-read high quality instruments for level and loudness metering in commercial and non-commercial production and broadcasting environments.

## **Key Features**

- Multifunctional Stereo audio measurement unit for Peak, True-Peak, correlation, and Loudness measurements
- Table-top or panel-mount unit with 4.3" touchscreen (272 x 480 pixel) and USB power supply
- Analog stereo input via RCA (unbalanced, with potentio-meter adjustable in the range from -22 dBu to +24 dBu)
- Digital Stereo input via RCA (S/PDIF, unbalanced)
- Digital output via RCA (S/PDIF, input signal or downmix)
- USB audio inputs up to 6 ch. via Micro-USB connector
- Power supply via Micro-USB connector (computer or mains adapter)