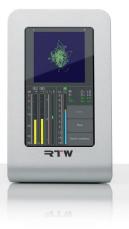

## **Key Features**

- Multifunctional Stereo audio measurement unit for Peak, True-Peak, correlation, and Loudness measurements
- Table-top or panel-mount unit with 4.3" touchscreen (272 x 480 pixel) and USB power supply
- Analog stereo input via RCA (unbalanced, with potentio-meter adjustable in the range from -22 dBu to +24 dBu)
- Digital Stereo input via RCA (S/PDIF, unbalanced)
- Digital output via RCA (S/PDIF, input signal or downmix)
- USB audio inputs up to 6 ch. via Micro-USB connector
- Power supply via Micro-USB connector (computer or mains adapter)

- PPM and TruePeak measurements, standard scales
- Loudness metering acc. to EBU R128, ITU-R BS.1770-3/ 1771-1, ATSC A/85, ARIB, OP-59, AGCOM, CALM Act, bargraph or numerical display
- Loudness Range display with MagicLRA mode
- Chart display of Loudness over time
- Audio vectorscope, phase meter (correlator)
- Real Time Analyzer (RTA)
- Monitoring instrument with onscreen level fader
- Downmix of USB Surround signals, output via S/PDIF Out connector
- USB hybrid function with RTW USB Connect software (plugin, stand-alone)