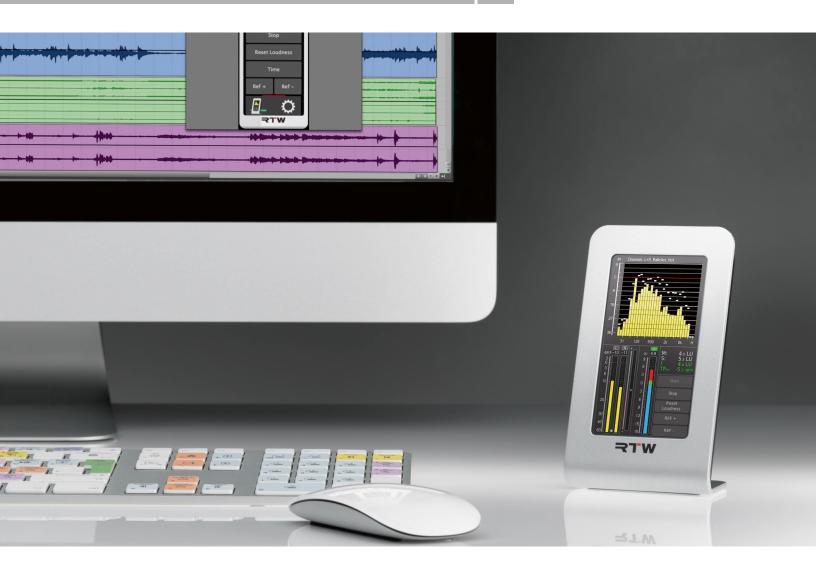

## Product Information TM3-Primus

RTW's **TM3-Primus** is a highly compact and innovative product, giving music, voice, and multimedia producers everything they need for loudness and audio metering, including frequently used standard instruments and parameters in a high quality unit. Beside the use as a standalone desktop or panel-mount unit including analog, digital, and USB audio interfaces, TM3-Primus also provi-

des an innovative USB hybrid mode. Metering will be performed right on the DAW via RTW USB Connect PlugIn without the need for additional wiring or extensive signal routing. TM3-Primus will process and visualize the information simultaneously to monitoring the audio signal via DAW's audio interface.

## Product Information TM3-Primus

Being the youngest model from the award-winning TouchMonitor series, the TM3-Primus provides an entry-level model with a full set of easy-to-read high quality instruments for level and loudness

metering in commercial and non-commercial production and broadcasting environments.