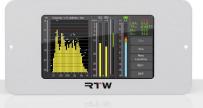

- PPM and TruePeak measurements, standard scales
- Loudness metering acc. to EBU R128, ITU-R BS.1770-3/ 1771-1, ATSC A/85, ARIB, OP-59, AGCOM, CALM Act, bargraph or numerical display
- Loudness Range display with MagicLRA mode
- Chart display of Loudness over time
- Audio vectorscope, phase meter (correlator)
- Real Time Analyzer (RTA)
- Monitoring instrument with onscreen level fader
- Downmix of USB Surround signals, output via S/PDIF Out connector
- USB hybrid function with RTW USB Connect software (plugin, stand-alone)