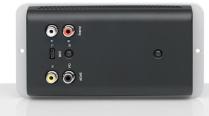

## **Key Features**

- Multifunctional Stereo audio measurement unit for Peak, True-Peak, correlation, and Loudness measurements
- Table-top or panel-mount unit with 4.3" touchscreen (272 x 480 pixel) and USB power supply
- Analog stereo input via RCA (unbalanced, with potentio-meter adjustable in the range from -22 dBu to +24 dBu)
- Digital Stereo input via RCA (S/PDIF, unbalanced)
- Digital output via RCA (S/PDIF, input signal or downmix)
- USB audio inputs up to 6 ch. via Micro-USB connector
- Power supply via Micro-USB connector (computer or mains adapter)