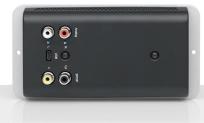

## **Key Features**

- Multifunctional Stereo audio measurement unit for Peak, TruePeak, correlation, and Loudness measurements
- Table-top or panel-mount unit with 4.3" touchscreen (272 x 480 pixel) and USB power supply
- Analog stereo input via RCA (unbalanced, with potentiometer adjustable in the range from -22 dBu to +24 dBu)
- Digital Stereo input via RCA (S/PDIF, unbalanced)
- Digital output via RCA (S/PDIF, input signal or downmix)
- USB audio inputs up to 6 ch. via Micro-USB connector
- Power supply via Micro-USB connector (computer or mains adapter)