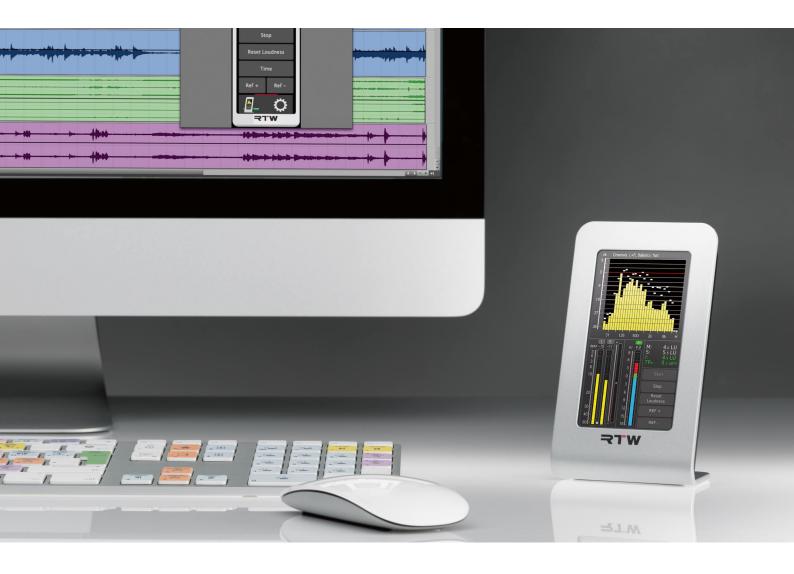

## Product Information TM3-Primus

RTW's **TM3-Primus** is a highly compact and innovative product, giving music, voice, and multimedia producers everything they need for loudness and audio metering, including frequently used standard instruments and parameters in a high quality unit. Beside the use as a standalone desktop or panel-mount unit including analog, digital, and USB audio interfaces, TM3-

Primus also provides an innovative USB hybrid mode. Metering will be performed right on the DAW via RTW USB Connect PlugIn without the need for additional wiring or extensive signal routing. TM3-Primus will process and visualize the information simultaneously to monitoring the audio signal via DAW's audio interface.

## Product Information TM3-Primus

Being the youngest model from the award-winning TouchMonitor series, the TM3-Primus provides an entry-level model with a full set of easy-to-read high quality instruments for level and loudness metering in commercial and non-commercial production and broadcasting environments.