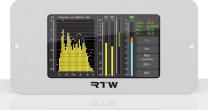

- PPM and TruePeak measurements, standard scales
- Loudness metering acc. to EBU R128, ITU-R BS.1770-3/ 1771-1, ATSC A/85, ARIB, OP-59, AGCOM, CALM Act, bargraph or numerical display
- Loudness Range display with MagicLRA mode
- Chart display of Loudness over time
- Audio vectorscope, phase meter (correlator)
- Real Time Analyzer (RTA)
- Monitoring instrument with onscreen level fader
- Downmix of USB Surround signals, output via S/PDIF Out connector
- USB hybrid function with RTW USB Connect software (plug-in, stand-alone)