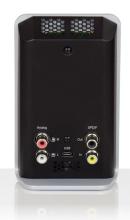

## **Key Features**

- Multifunctional Stereo audio measurement unit for Peak, TruePeak, correlation, and Loudness measurements
- Table-top or panel-mount unit with 4.3" touchscreen (272 x 480 pixel) and USB power supply
- Analog stereo input via RCA (unbalanced, with potentiometer adjustable in the range from -22 dBu to +24 dBu)
- Digital Stereo input via RCA (S/PDIF, unbalanced)
- Digital output via RCA (S/PDIF, input signal or downmix)
- USB audio inputs up to 6 ch. via Micro-USB connector
- Power supply via Micro-USB connector (computer or mains adapter)